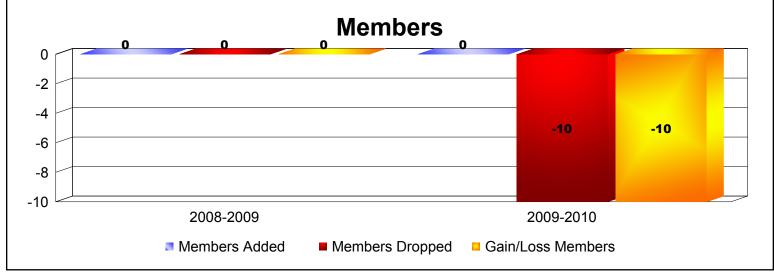

Disbanded Districts

As of June 2010 Cumulative

| Year      | New<br>Clubs | Dropped<br>Clubs | Gain/<br>Loss<br>Clubs | New<br>Members | Charter<br>Members | Reinstate<br>Members | Transfer<br>Members | Total<br>Member<br>Added | Total<br>Members<br>Dropped | Gain/<br>Loss<br>Members |
|-----------|--------------|------------------|------------------------|----------------|--------------------|----------------------|---------------------|--------------------------|-----------------------------|--------------------------|
| 2008-2009 | 0            | 0                | 0                      | 0              | 0                  | 0                    | 0                   | 0                        | 0                           | 0                        |
| 2009-2010 | 0            | -1               | -1                     | 0              | 0                  | 0                    | 0                   | 0                        | -10                         | -10                      |
| Average   | 0            | -1               | -1                     | 0              | 0                  | 0                    | 0                   | 0                        | -5                          | -5                       |