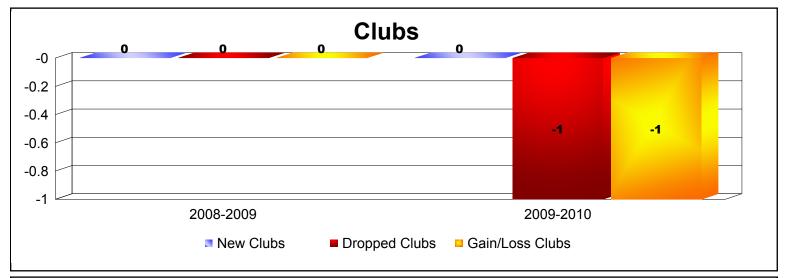

Disbanded Districts

As of June 2010 Cumulative

| Year      | New<br>Clubs | Dropped<br>Clubs | Gain/<br>Loss<br>Clubs | New<br>Members | Charter<br>Members | Reinstate<br>Members | Transfer<br>Members | Total<br>Member<br>Added | Total<br>Members<br>Dropped | Gain/<br>Loss<br>Members |
|-----------|--------------|------------------|------------------------|----------------|--------------------|----------------------|---------------------|--------------------------|-----------------------------|--------------------------|
| 2008-2009 | 0            | 0                | 0                      | 0              | 0                  | 0                    | 0                   | 0                        | 0                           | 0                        |
| 2009-2010 | 0            | -1               | -1                     | 0              | 0                  | 0                    | 0                   | 0                        | -10                         | -10                      |
| Average   | 0            | -1               | -1                     | 0              | 0                  | 0                    | 0                   | 0                        | -5                          | -5                       |